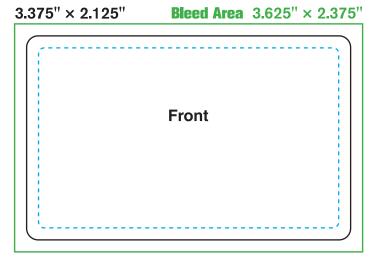

Keep all non-bleed elements (logos, etc.) 1/8" inside all edges of the keycard.

Bleed, if applicable, should extend 1/8" beyond the edges of the card.

All rules and outlines should be .5 pt. or greater.