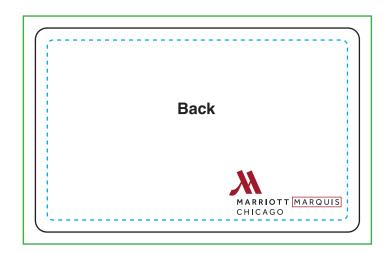

Keep all non-bleed elements (logos, etc.) 1/8" inside all edges of the keycard.

Bleed, if applicable, should extend 1/8" beyond the edges of the card.

All rules and outlines should be .5 pt. or greater.