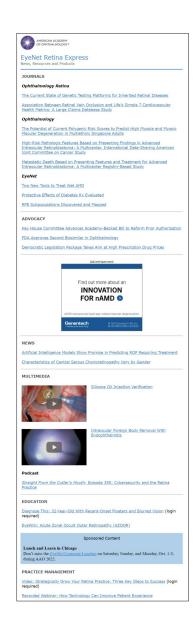

# Retina Express

This monthly e-blast provides retina specialists and comprehensive ophthalmologists with the latest retina news, products, and services provided by the Academy. Delivered the third Saturday of each month.

## **PRODUCTION SPECS**

**Dimensions:**  $300 \times 250$ 

**Resolution:** 72 dpi\*

**File format:** PNG or JPEG

**Note:** The Academy does not include impression pixels in its blasts.

Please send ad files to mjmrvica@mrvica.com.

\*Banner art must be clear and text within the banner must be legible; minimal text is recommended. Any ads featuring a white background are required to have a 1 px border of a distinguishing color around the perimeter of the ad in order to separate it from blast content.